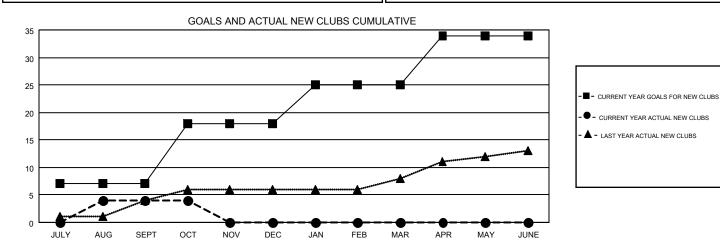

## GMT CA 1

| Clubs                 |               |           |               | Members               |                           |                         |                                                    |  |
|-----------------------|---------------|-----------|---------------|-----------------------|---------------------------|-------------------------|----------------------------------------------------|--|
| RESULTS FOR 2019-2020 |               |           |               | RESULTS FOR 2019-2020 |                           |                         |                                                    |  |
| QUARTER               | NEW CLUB GOAL | NEW CLUBS | DROPPED CLUBS | QUARTER               | MEMBER GROWTH NET<br>GOAL | MEMBER GROWTH<br>ACTUAL | DROPPED<br>MEMBERS ACTUAL<br>(including transfers) |  |
| JULY/AUG/SEPT         | 7             | 4         | 2             | JULY/AUG/SEPT         | 654                       | 1,085                   | 984                                                |  |
| OCT/NOV/DEC           | 11            | 0         | 5             | OCT/NOV/DEC           | 635                       | 395                     | 385                                                |  |
| JAN/FEB/MAR           | 7             | 0         | 0             | JAN/FEB/MAR           | 671                       | 0                       | 0                                                  |  |
| APR/MAY/JUNE          | 9             | 0         | 0             | APR/MAY/JUNE          | 602                       | 0                       | 0                                                  |  |