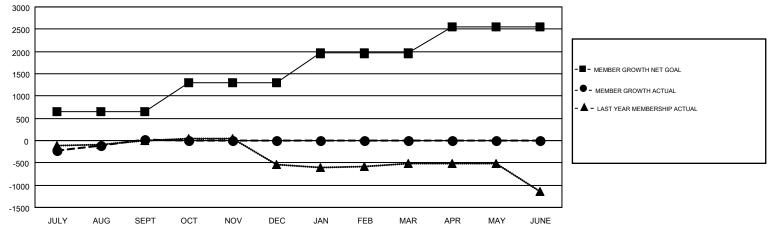

## GMT CA 1

| Clubs                 |               |           |               | Members               |                           |                         |                                                    |  |
|-----------------------|---------------|-----------|---------------|-----------------------|---------------------------|-------------------------|----------------------------------------------------|--|
| RESULTS FOR 2019-2020 |               |           |               | RESULTS FOR 2019-2020 |                           |                         |                                                    |  |
| QUARTER               | NEW CLUB GOAL | NEW CLUBS | DROPPED CLUBS | QUARTER               | MEMBER GROWTH NET<br>GOAL | MEMBER GROWTH<br>ACTUAL | DROPPED<br>MEMBERS ACTUAL<br>(including transfers) |  |
| JULY/AUG/SEPT         | 7             | 4         | 2             | JULY/AUG/SEPT         | 654                       | 1,085                   | 984                                                |  |
| OCT/NOV/DEC           | 11            | 0         | 5             | OCT/NOV/DEC           | 635                       | 395                     | 385                                                |  |
| JAN/FEB/MAR           | 7             | 0         | 0             | JAN/FEB/MAR           | 671                       | 0                       | 0                                                  |  |
| APR/MAY/JUNE          | 9             | 0         | 0             | APR/MAY/JUNE          | 602                       | 0                       | 0                                                  |  |